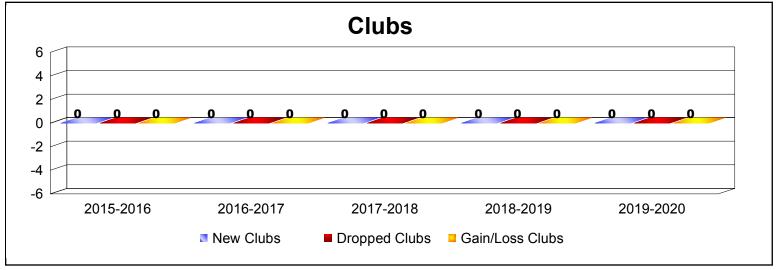

| Year      | New<br>Clubs | Dropped<br>Clubs | Gain/<br>Loss<br>Clubs | New<br>Members | Charter<br>Members | Reinstate<br>Members | Transfer<br>Members | Total<br>Member<br>Added | Total<br>Members<br>Dropped | Gain/<br>Loss<br>Members |
|-----------|--------------|------------------|------------------------|----------------|--------------------|----------------------|---------------------|--------------------------|-----------------------------|--------------------------|
| 2015-2016 | 0            | 0                | 0                      | 6              | 0                  | 0                    | 0                   | 6                        | -3                          | 3                        |
| 2016-2017 | 0            | 0                | 0                      | 3              | 0                  | 0                    | 0                   | 3                        | -7                          | -4                       |
| 2017-2018 | 0            | 0                | 0                      | 11             | 0                  | 0                    | 0                   | 11                       | -7                          | 4                        |
| 2018-2019 | 0            | 0                | 0                      | 7              | 0                  | 0                    | 0                   | 7                        | -7                          | 0                        |
| 2019-2020 | 0            | 0                | 0                      | 1              | 0                  | 0                    | 0                   | 1                        | -6                          | -5                       |
| Average   | 0            | 0                | 0                      | 6              | 0                  | 0                    | 0                   | 6                        | -6                          | 0                        |