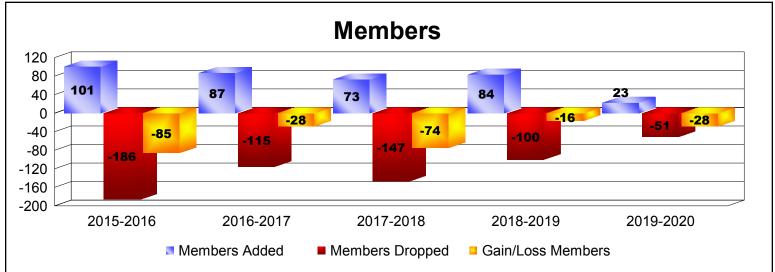

MBR0065 Page 1 of 2 1/6/2020 4:35:38AM

| Year      | New<br>Clubs | Dropped<br>Clubs | Gain/<br>Loss<br>Clubs | New<br>Members | Charter<br>Members | Reinstate<br>Members | Transfer<br>Members | Total<br>Member<br>Added | Total<br>Members<br>Dropped | Gain/<br>Loss<br>Members |
|-----------|--------------|------------------|------------------------|----------------|--------------------|----------------------|---------------------|--------------------------|-----------------------------|--------------------------|
| 2015-2016 | 0            | -4               | -4                     | 80             | 2                  | 11                   | 8                   | 101                      | -186                        | -85                      |
| 2016-2017 | 0            | 0                | 0                      | 76             | 0                  | 5                    | 6                   | 87                       | -115                        | -28                      |
| 2017-2018 | 0            | -1               | -1                     | 63             | 1                  | 6                    | 3                   | 73                       | -147                        | -74                      |
| 2018-2019 | 0            | 0                | 0                      | 67             | 1                  | 11                   | 5                   | 84                       | -100                        | -16                      |
| 2019-2020 | 0            | 0                | 0                      | 23             | 0                  | 0                    | 0                   | 23                       | -51                         | -28                      |
| Average   | 0            | -1               | -1                     | 62             | 1                  | 7                    | 4                   | 74                       | -120                        | -46                      |