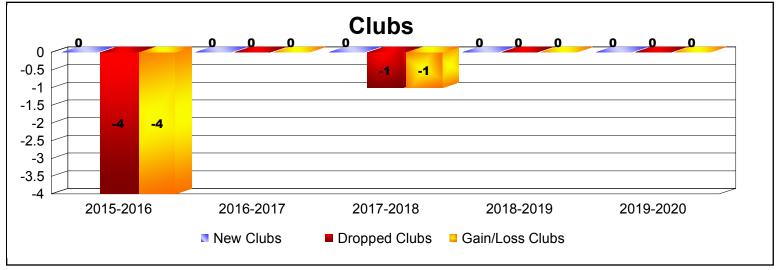

MBR0065 Page 1 of 2 1/6/2020 4:35:38AM

| Year      | New<br>Clubs | Dropped<br>Clubs | Gain/<br>Loss<br>Clubs | New<br>Members | Charter<br>Members | Reinstate<br>Members | Transfer<br>Members | Total<br>Member<br>Added | Total<br>Members<br>Dropped | Gain/<br>Loss<br>Members |
|-----------|--------------|------------------|------------------------|----------------|--------------------|----------------------|---------------------|--------------------------|-----------------------------|--------------------------|
| 2015-2016 | 0            | -4               | -4                     | 80             | 2                  | 11                   | 8                   | 101                      | -186                        | -85                      |
| 2016-2017 | 0            | 0                | 0                      | 76             | 0                  | 5                    | 6                   | 87                       | -115                        | -28                      |
| 2017-2018 | 0            | -1               | -1                     | 63             | 1                  | 6                    | 3                   | 73                       | -147                        | -74                      |
| 2018-2019 | 0            | 0                | 0                      | 67             | 1                  | 11                   | 5                   | 84                       | -100                        | -16                      |
| 2019-2020 | 0            | 0                | 0                      | 23             | 0                  | 0                    | 0                   | 23                       | -51                         | -28                      |
| Average   | 0            | -1               | -1                     | 62             | 1                  | 7                    | 4                   | 74                       | -120                        | -46                      |