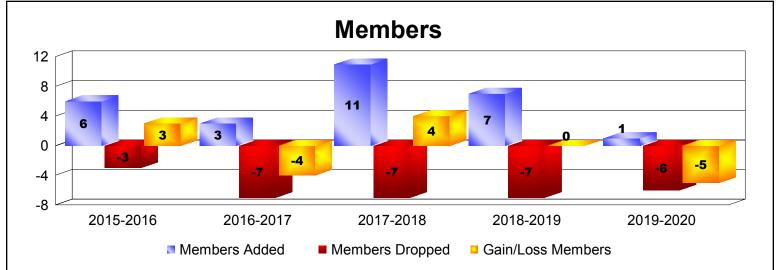

| Year      | New<br>Clubs | Dropped<br>Clubs | Gain/<br>Loss<br>Clubs | New<br>Members | Charter<br>Members | Reinstate<br>Members | Transfer<br>Members | Total<br>Member<br>Added | Total<br>Members<br>Dropped | Gain/<br>Loss<br>Members |
|-----------|--------------|------------------|------------------------|----------------|--------------------|----------------------|---------------------|--------------------------|-----------------------------|--------------------------|
| 2015-2016 | 0            | 0                | 0                      | 6              | 0                  | 0                    | 0                   | 6                        | -3                          | 3                        |
| 2016-2017 | 0            | 0                | 0                      | 3              | 0                  | 0                    | 0                   | 3                        | -7                          | -4                       |
| 2017-2018 | 0            | 0                | 0                      | 11             | 0                  | 0                    | 0                   | 11                       | -7                          | 4                        |
| 2018-2019 | 0            | 0                | 0                      | 7              | 0                  | 0                    | 0                   | 7                        | -7                          | 0                        |
| 2019-2020 | 0            | 0                | 0                      | 1              | 0                  | 0                    | 0                   | 1                        | -6                          | -5                       |
| Average   | 0            | 0                | 0                      | 6              | 0                  | 0                    | 0                   | 6                        | -6                          | 0                        |